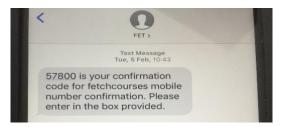

b. On receipt, open the text message and use the code to confirm your mobile number above

c. A confirmation message similar to below may be displayed. Click the 'Open FETCH' button to open your account