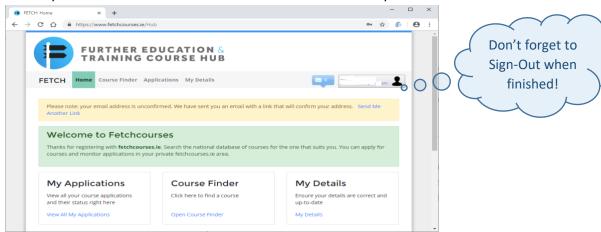

## Join FETCH using an Email Address

- e. You will need to re-enter the same password for confirmation purposes in the 'Confirm your Password' textbox
- f. Click on the 'I'm not a robot' checkbox and complete the requested task/s
  - i. Note that none, one or more task screens may be presented
- g. Review the site 'Terms and Conditions' and accept
- Now click on the 'Register' button to create your new FETCH account
- You are now welcomed to the Further Education and Training Course Hub (FETCH) and a
  notification displays advising that your email address is unconfirmed but that a confirmation
  email containing a validation link has been sent to your email address
  - a. You may need to allow a few minutes for this email to arrive in your Inbox

b. On receipt, open this email message and click the link to validate your email account

c. If FETCH has remained open throughout then a confirmation message will be displayed. Click the 'Open FETCH' button to open your account