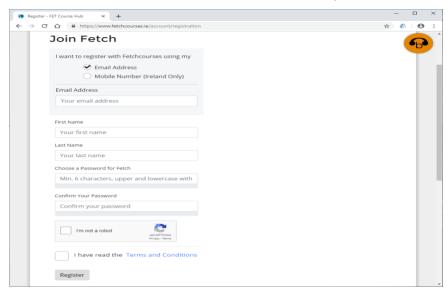

- 4. Click the 'Register' link (circled above) which is located near the top right of the browser window to load the 'Join Fetch' page, shown below
- 5. Select the 'Email Address' option and enter your email address
  - a. Please take particular care to ensure that your email address is correctly entered
  - b. You must remember the email address entered in order to sign-in again to your newly created FETCH account. Your email address will act as your FETCH account username

- c. Enter your first and last names in the available textboxes
- d. You must now choose/create a password
  - i. Remember your password in order to sign-in again to your FETCH account
  - ii. Note a minimum of 6 characters is required
  - iii. Uppercase and lowercase characters along with either digits and/or symbols are required when creating a password
  - iv. Password guides suggest using a password phrase that is difficult to guess

## Join FETCH using an Email Address

- e. You will need to re-enter the same password for confirmation purposes in the 'Confirm your Password' textbox
- f. Click on the 'I'm not a robot' checkbox and complete the requested task/s
  - i. Note that none, one or more task screens may be presented
- g. Review the site 'Terms and Conditions' and accept
- Now click on the 'Register' button to create your new FETCH account
- You are now welcomed to the Further Education and Training Course Hub (FETCH) and a
  notification displays advising that your email address is unconfirmed but that a confirmation
  email containing a validation link has been sent to your email address
  - a. You may need to allow a few minutes for this email to arrive in your Inbox