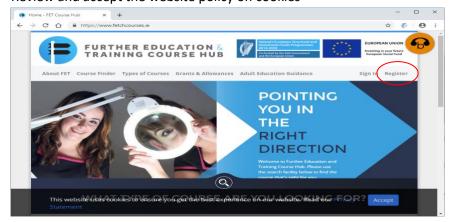

## Join FETCH using an Email Address

- 1. You will need an email account that you <u>own</u> and that you have accessed recently, in order to join FETCH using this method
  - During the registration process a confirmation email will be sent and you will need to open this email on receipt in order to validate your account
- 2. Seek assistance if you have joined FETCH previously and you cannot access your account
  - a. Do not create another FETCH account. A password reset facility is available
- 3. Open an Internet browser application and go to www.fetchcourses.ie
  - a. Review and accept the website policy on cookies

- 4. Click the 'Register' link (circled above) which is located near the top right of the browser window to load the 'Join Fetch' page, shown below
- 5. Select the 'Email Address' option and enter your email address
  - a. Please take particular care to ensure that your email address is correctly entered
  - b. You must remember the email address entered in order to sign-in again to your newly created FETCH account. Your email address will act as your FETCH account username