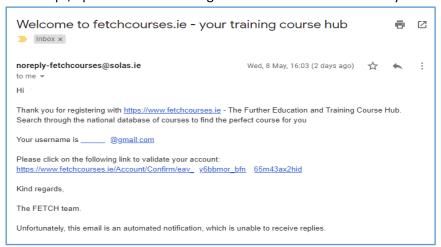

b. On receipt, open this email message and click the link to validate your email account

c. If FETCH has remained open throughout then a confirmation message will be displayed. Click the 'Open FETCH' button to open your account